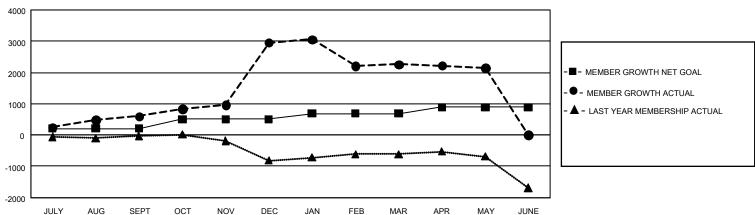

## GOALS AND ACTUAL MEMBERS CUMULATIVE

| DROPPED CLUBS: 44              |       | 285 CLUBS OF 417 ADDED 1 OR MORE | GENDER DISTRIBUTION             |                |        |
|--------------------------------|-------|----------------------------------|---------------------------------|----------------|--------|
|                                |       | NEW MEMBERS                      | MALE 11,109 (63.8               |                |        |
|                                |       |                                  | FEMALE                          | 6,304 (36.20%) |        |
| DROPPED MEMBERS                |       |                                  |                                 |                |        |
| DECEASED                       | 58    | CLICK HERE FOR CUMULATIVE        | TOTAL FAMILY UNIT MEMBERS       |                | 12,932 |
| CLUB CANCELLED 983 OTHER 1,454 |       | MEMBERSHIP DATA                  | FAMILY MEMBERS PAYING HALF DUES |                | 7,418  |
|                                |       |                                  |                                 |                |        |
| TOTAL                          | 2,495 |                                  |                                 |                |        |

## GMT Constitutional Area 6, Group O

REPORT DOES NOT INCLUDE CLUBS IN UNDISTRICTED AREAS.

| Clubs         |               |             |               | Members               |                        |                         |                                                    |  |
|---------------|---------------|-------------|---------------|-----------------------|------------------------|-------------------------|----------------------------------------------------|--|
|               | RESULTS FOR   | R 2020-2021 |               | RESULTS FOR 2020-2021 |                        |                         |                                                    |  |
| QUARTER       | NEW CLUB GOAL | NEW CLUBS   | DROPPED CLUBS | QUARTER MEM           | BER GROWTH NET<br>GOAL | MEMBER GROWTH<br>ACTUAL | DROPPED<br>MEMBERS ACTUAL<br>(including transfers) |  |
| JULY/AUG/SEPT | 30            | 14          | 3             | JULY/AUG/SEPT         | 205                    | 886                     | 235                                                |  |
| OCT/NOV/DEC   | 18            | 32          | 0             | OCT/NOV/DEC           | 300                    | 3,030                   | 641                                                |  |
| JAN/FEB/MAR   | 15            | 3           | 41            | JAN/FEB/MAR           | 180                    | 755                     | 1,216                                              |  |
| APR/MAY/JUNE  | 15            | 4           | 0             | APR/MAY/JUNE          | 205                    | 303                     | 403                                                |  |