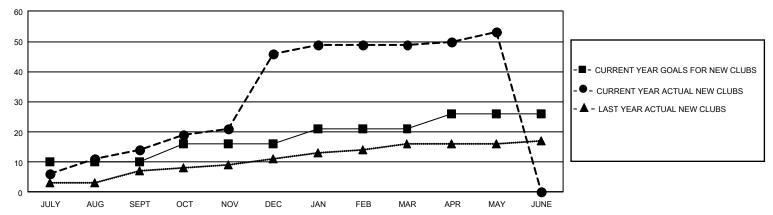

## GOALS AND ACTUAL NEW CLUBS CUMULATIVE

## GMT Constitutional Area 6, Group O

REPORT DOES NOT INCLUDE CLUBS IN UNDISTRICTED AREAS.

| Clubs         |               |             |               | Members               |                        |                         |                                                    |  |
|---------------|---------------|-------------|---------------|-----------------------|------------------------|-------------------------|----------------------------------------------------|--|
|               | RESULTS FOR   | R 2020-2021 |               | RESULTS FOR 2020-2021 |                        |                         |                                                    |  |
| QUARTER       | NEW CLUB GOAL | NEW CLUBS   | DROPPED CLUBS | QUARTER MEM           | BER GROWTH NET<br>GOAL | MEMBER GROWTH<br>ACTUAL | DROPPED<br>MEMBERS ACTUAL<br>(including transfers) |  |
| JULY/AUG/SEPT | 30            | 14          | 3             | JULY/AUG/SEPT         | 205                    | 886                     | 235                                                |  |
| OCT/NOV/DEC   | 18            | 32          | 0             | OCT/NOV/DEC           | 300                    | 3,030                   | 641                                                |  |
| JAN/FEB/MAR   | 15            | 3           | 41            | JAN/FEB/MAR           | 180                    | 755                     | 1,216                                              |  |
| APR/MAY/JUNE  | 15            | 4           | 0             | APR/MAY/JUNE          | 205                    | 303                     | 403                                                |  |